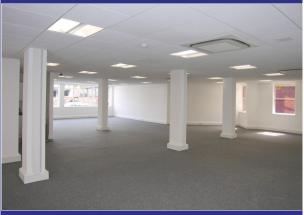

#### Description

Finance House offers modern, air-conditioned office accommodation, with on-site parking, in a town centre location. There is a shared entrance into the building and the available offices occupy the whole of the ground floor. The main suite benefits from windows on three aspects, providing plenty of natural light, and a private outdoor terrace alongside the suite.

These offices have 2.5m high suspended ceiling, housing recessed lighting and airconditioning units. There are solid carpeted floors with perimeter trunking for power and data cables. Within the suite there is a tea point with sink and a dedicated server room. There is also a separate meeting room close to the entrance building. Four car parking spaces at the rear of the building are to be allocated with these offices, with more spaces available at an additional cost.

#### Legal Costs

Each party to bear their own legal costs incurred in the transaction.

Internal Photo