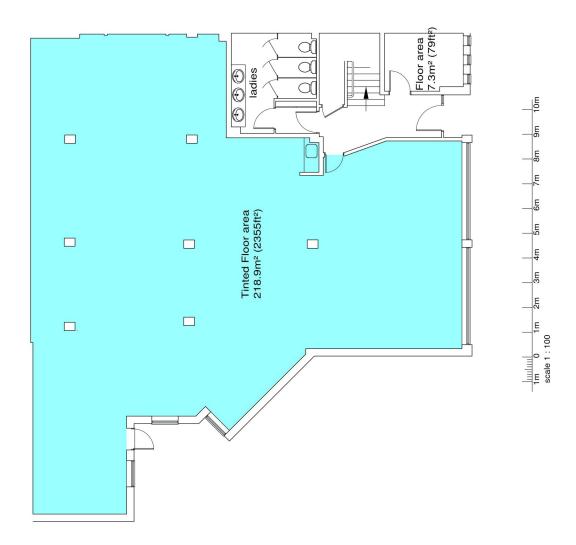

#### **Accommodation**

The accommodation is approximately:

Office Suite: 218.9 sq m / 2,355 sq ft

Meeting Room: 7.3 sq m / 79 sq ft

## Floor Plan

These particulars do not constitute, or form any part of, any offer or contract, and whilst all the information given is believed to be correct, all interested parties must satisfy themselves of its accuracy. All prices and rents are quoted exclusive of VAT, unless otherwise stated.